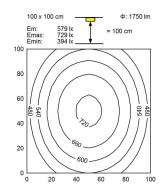

ENGINEER OF LIGHT.



light source LE

Energy efficiency category A/A+/A++
work equipment electronic ballast

**connected load** 100/120/220-240 V; 50/60 Hz

Power consumption approx. 20 W luminous flux approx. 1750 lm luminous efficacy approx. 87 lm/W

light distribution direct

colour temperature neutral white, approx. 5000 K

color rendering index (CRI)>= 80System of protectionIP67class of protectionItechnologyswitchableoperationexternal

**luminaire body** aluminium, anodised, aluminium coloured anodised

lamp coverscreen, clearweight (net)approx. 3.8 kgmains supplybuilt-in plugSerie 814designdesignmounted version

designmounted versioFasteningL-angle, clampdimensionA=1070 mmspecial featuresEco equipment







Serie 814

## illuminance

## luminous intensity