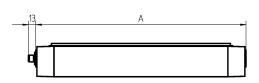

lamp coverscreen, clearweight (net)approx. 3.8 kgmains supplybuilt-in plugSerie 814designdesignmounted version

designmounted versioFasteningL-angle, clampdimensionA=1070 mmspecial featuresEco equipment