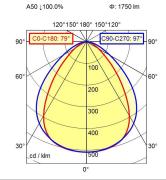

ENGINEER OF LIGHT.



light source LE

Energy efficiency category A/A+/A++
work equipment electronic ballast

**connected load** 100/120/220-240 V; 50/60 Hz

Power consumption approx. 20 W luminous flux approx. 1750 lm luminous efficacy approx. 87 lm/W

light distribution direct

colour temperature neutral white, approx. 5000 K

color rendering index (CRI)>= 80System of protectionIP67class of protectionItechnologyswitchableoperationexternal

**luminaire body** aluminium, anodised, aluminium coloured anodised

lamp coverscreen, clearweight (net)approx. 3.8 kgmains supplybuilt-in plugSerie 814designdesignmounted version

designmounted versioFasteningL-angle, clampdimensionA=1070 mmspecial featuresEco equipment







Serie 814

## illuminance

## luminous intensity