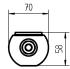

lamp coverscreen, clearweight (net)approx. 3.8 kgmains supplybuilt-in plugSerie 814designdesignmounted version

designmounted versioFasteningL-angle, clampdimensionA=1070 mmspecial featuresEco equipment